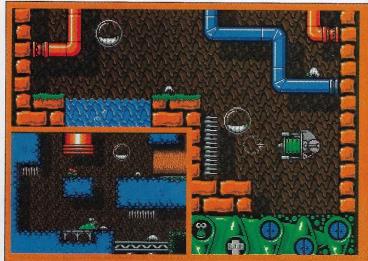

ave you seen that advert, the one where the actors all say "I want to be a .... "? Well, here's your big chance to be a slug! Steg may be slippery and slimy, but he's also very cute! Set in a series of dank caverns, Steg must strive to keep as many baby slugs alive as possible.

In order to achieve this Steg must feed the little blighters with tasty morsels which he must entrap in bubbles before grabbing them. To aid him Steg may use the trampolines and bellows dotted around the place. Perhaps the best features are the special objects he can collect. Speed-ups in the form of a nitrous oxide injection kit, Acme strap-on bionic legs and a super jet pack are all hidden within the levels.

Steg will be available from Code Masters on the Amiga and ST in February. Spectrum, Commodore 64 and Amstrad CPC versions will follow shortly afterwards.